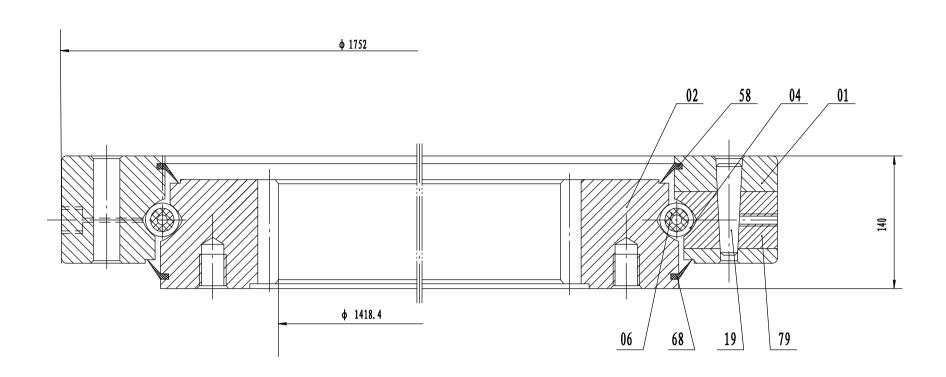

## Remark:

- 1. Luoyang Jiecheng Bearing Technology Co., Ltd is technicalInc, specialize in designing and manufacturing slewing ring bearing, we can design and manufactur all kinds of slewing bearing according to client's requirement.
- 2. This drawing is reference for user, if you need formal drawing, please contact with us sales@jcb-bearing.com, the official drawing will be sent after order confirmation.

| Four-point contact ball Slewing Ring Bearing | Add D1805, No.3 Liennang road, Luoyang, Henne, China. Prodel: 47103 Phone: 46-379-68011679 For: 46-379-68011679 Fond: delegable-banding.com |                        |
|----------------------------------------------|--------------------------------------------------------------------------------------------------------------------------